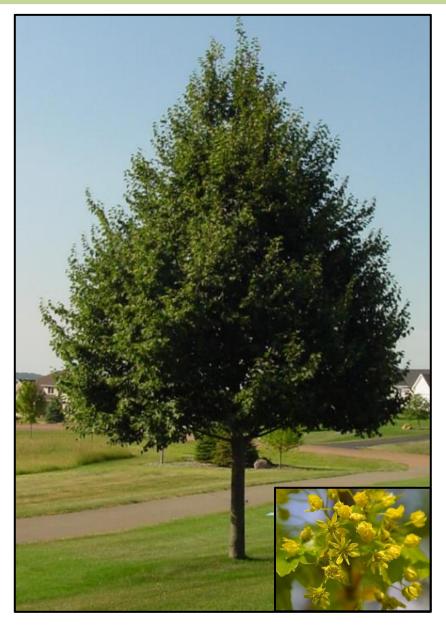

## Greenspire Linden

(Tilia cordata 'Greenspire')

Mature Height: 50'-60'

Mature Spread: 35'-45'

Growth Rate: Moderate

Fall color: Yellow

Flower: Yellow

The Greenspire Linden is a beautiful, large shade tree. Its uniform, pyramidal shape is perfect for more formal settings and the front yard shade tree. It requires minimal maintenance and will grow well in a wide variety of soil conditions. In summer, it is a dark, glossy green, with leaves turning bright yellow in fall. It

is an excellent street tree due to its tolerance of pollution. The Greenspire Linden's tiny, yellow flowers appear in spring and are very fragrant. It is commonly used as a street tree due to the uniformity in shape between individual trees.